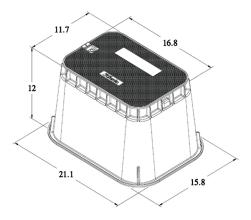

## LDBGE141912

Appx. Dimensions: 14"Wx19"Lx12"D

**Description**: Light Duty Series HDPE

14"Wx19"Lx12"D

Unit Weight: 8lb Pallet Weight: 635lb

Pallet QTY: 78

Truck Load: 4056 units