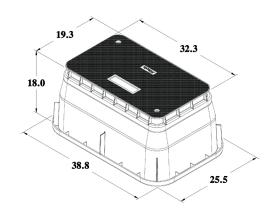

## LDBGE173018

Appx. Dimensions: 17"Wx30"Lx18"D

**Description**: Light Duty Series HDPE

17"Wx30"Lx18"D

Unit Weight: 32lb Pallet Weight: 370lb

Pallet QTY: 10

Truck Load: 480 units