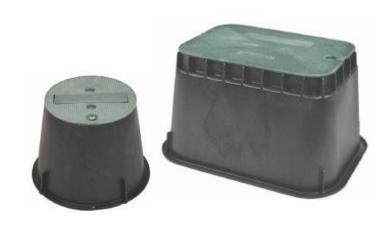

## **Light Duty Series Below Grade Enclosures**

# Molded Polyethylene Handholes for Telecommunications, Utility, Broadband Cable, and Municipality Placements

Telecom Light Duty Series below grade enclosures are molded polyethylene handholes available in one round and two rectangle sizes. Designed for light duty placement, these sturdy enclosures serve a variety of purposes in telecommunications, wireless, utility, CATV, and municipality networks.

Constructed from high-density polyethylene (HDPE). Telecom Light Duty Series is built to provide years of maintenance-free service and superior shelter for buried network components. These enclosures allow technicians easy handhole access to splice cases, control valve, slack cable, and other equipment at network junctions.