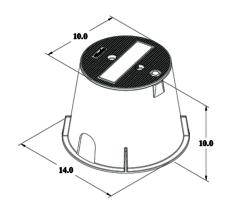

## LDBGE100010

Appx. Dimensions: 10"Wx00"Lx10"D

**Description**: Light Duty Series HDPE

10"Wx00"Lx10"D

Unit Weight: 4lb Pallet Weight: 770lb

Pallet QTY: 180

Truck Load: 5040 units

Mousehole Option Available