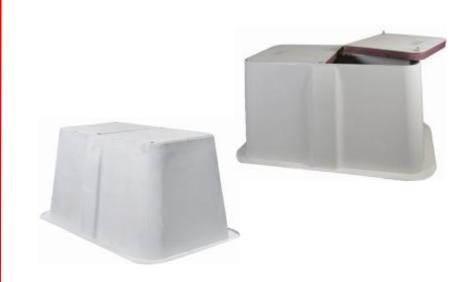

# **Heavy Duty Series Below Grade Enclosures**

# Tier Rated Underground Enclosures for Driveway, Parking Lot, and Off-Roadway Applications

Telecom Vaults Heavy Duty Series below grade enclosures are crafted from an advanced composite using a unique molding and gelcoat process, resulting in enclosures that are both lightweight and durable. These enclosures offer superior ease of handling and installation, with a tapered wall design that maximizes usable volume compared to similar polymer concrete models. Available in 2 rectangle sizes.

The Heavy Duty Series provides additional volume and can be stacked for efficient shipping and storage, reducing freight and handling costs significantly, despite being up to 75% lighter than polymer concrete alternatives. These enclosures maintain a durable gelcoat finish that resists UV damage and hydrolysis.