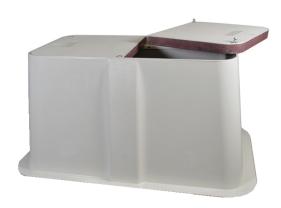

# **Heavy Duty Series Below Grade Enclosures**

# Tier Rated Underground Enclosures for Driveway, Parking Lot, and Off-Roadway Applications

Telecom Vaults Heavy Duty Series below grade enclosures are crafted from an advanced composite using a unique molding and gelcoat process, resulting in enclosures that are both lightweight and durable. These enclosures offer superior ease of handling and installation, with a tapered wall design that maximizes usable volume compared to similar polymer concrete models. Available in 2 rectangle sizes.

The Heavy Duty Series provides additional volume and can be stacked for efficient shipping and storage, reducing freight and handling costs significantly, despite being up to 75% lighter than polymer concrete alternatives. These enclosures maintain a durable gelcoat finish that resists UV damage and hydrolysis.