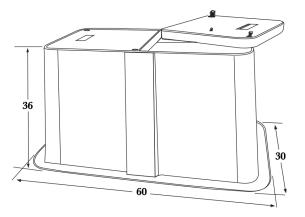

# CTRUE306036

Appx. Dimensions: 30"Wx60"Lx36"D

Description: Tier 15 &22 Rated

Gelcoat Composite 30"Wx60"Lx36"D

Unit Weight: T15- 255lb, T22- 261lb Pallet Weight: T15- 1095lb, T22- 1120lb

Pallet QTY: 4

Truck Load: 96 units