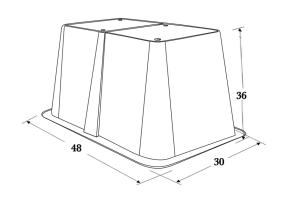

## CTRUE304836

Appx. Dimensions: 30"Wx48"Lx36"D

Description: Tier 15 & 22 Rated

Gelcoat Composite 30"Wx48"Lx36"D

Unit Weight: T15- 202lb, T22- 212lb Pallet Weight: T15- 1290lb, T22- 1350lb

Pallet QTY: 6

Truck Load: 120 units