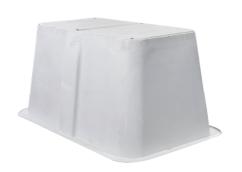

# **Heavy Duty Series Below Grade Enclosures**

# Tier Rated Underground Enclosures for Driveway, Parking Lot, and Off-Roadway Applications

Telecom Vaults Heavy Duty Series below grade enclosures are crafted from an advanced composite using a unique molding and gelcoat process, resulting in enclosures that are both lightweight and durable. These enclosures offer superior ease of handling and installation, with a tapered wall design that maximizes usable volume compared to similar polymer concrete models. Available in 2 rectangle sizes.

## CTRUE304836

Appx. Dimensions: 30"Wx48"Lx36"D

Description: Tier 15 & 22 Rated

Gelcoat Composite 30"Wx48"Lx36"D

Unit Weight: T15- 202lb, T22- 212lb Pallet Weight: T15- 1290lb, T22- 1350lb

Pallet QTY: 6

Truck Load: 120 units